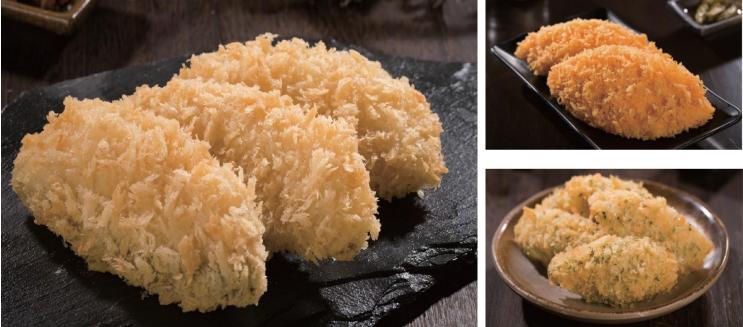

#### **INTRODUTION OF PRODUCTS**

Catches Tuna in the deep sea without contamination and quickly freezes at −60°C or below Maintains the fresh taste and color of tuna by super-freeze