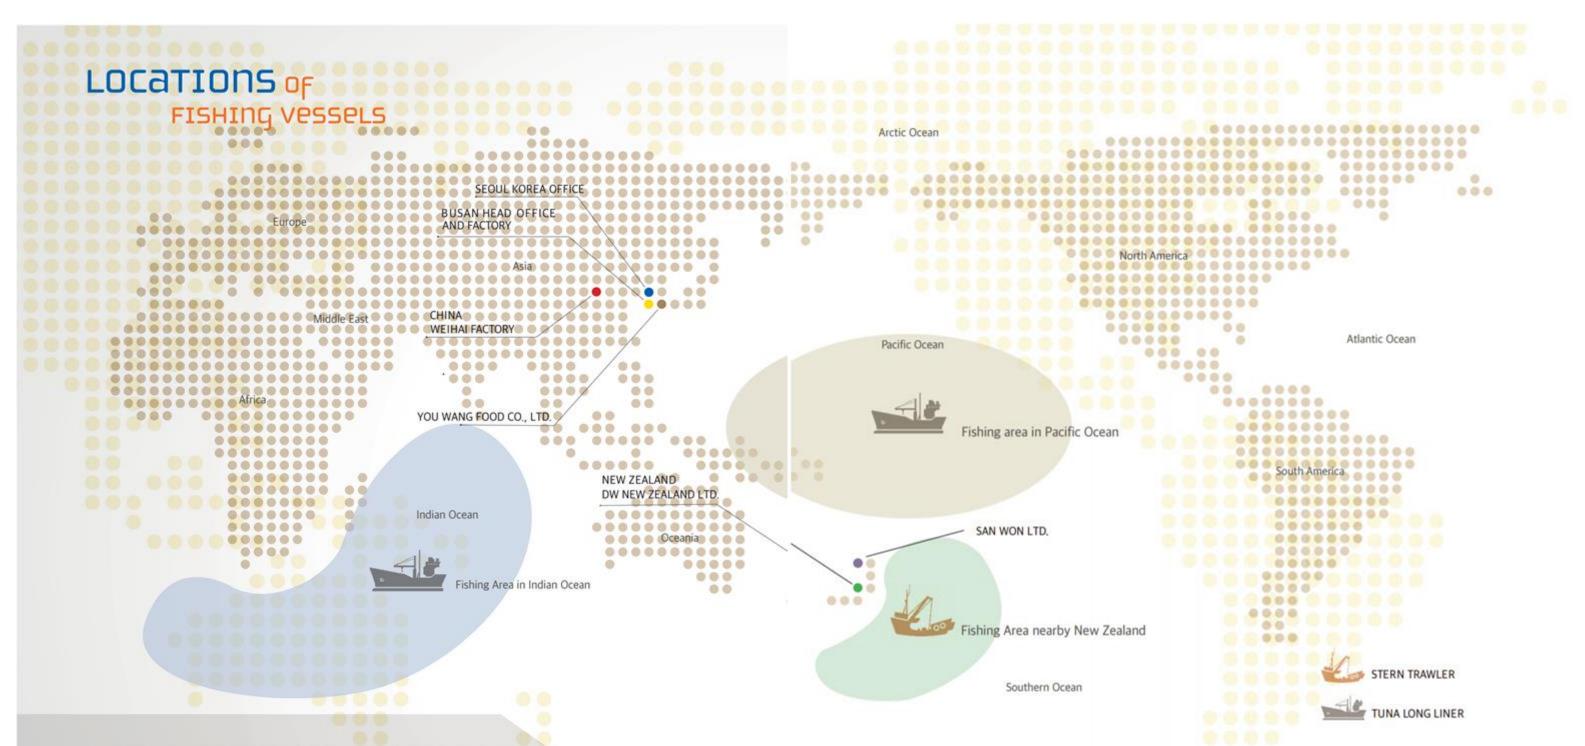

#### MAIN FISHING Area: The Pacific, The Atlantic, Indian Ocean.

Freeze tuna species in ultra cold storage (under -60 °C) without any delay after Catch the fish in a method to guarantee the quality and freshness. Annual Catch: approximately 5,000MT. Majority of high quality tuna is processed in You Wang Co., Ltd. a subsidiary of Dong Won.

## **INTRODUTION OF PRODUCTS**

· Bread Souid

Squid rings

· Breaded Hoki with seasoni

· Starched Hoki, bite size

New Zealand

- Established DW NEW ZEALAND LTD. in Timaru, New Zealand on 2015.07.09
- Main catching species: Squid, Hoki, Silver Warehou, Hake etc.

- In 1998, established San Won Ltd in Timaru, New Zealand with Sanford Ltd, the largest fisheries company in New Zealand.
- Cold storage with 5,000 MT capacity with investment of NZ \$ 4 million.
- Expanded storage capacity to 10,000MT in 2002 to store fish species for exporting.
- The Hoki which is caught in large quantities in New Zealand waters is imported more than 10,000 tons of raw materials annually from a processing factory in Shandong Province, China. Processed and exported them mainly to Japan and the United States