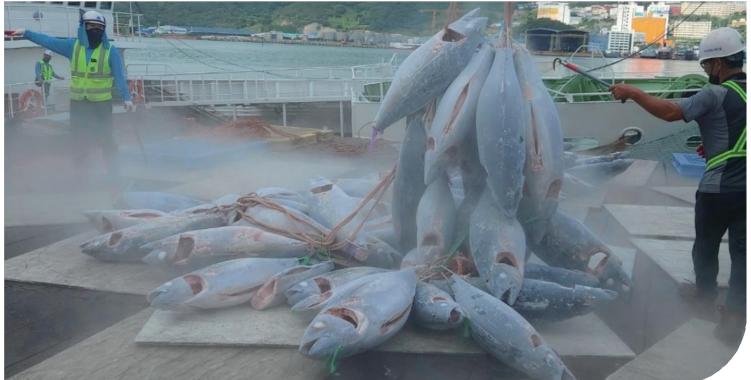

#### MAIN FISHING Area: The Pacific, The Atlantic, Indian Ocean.

Freeze tuna species in ultra cold storage (under -60 °C) without any delay after Catch the fish in a method to guarantee the quality and freshness. Annual Catch: approximately 5,000MT. Majority of high quality tuna is processed in You Wang Co., Ltd. a subsidiary of Dong Won.

Main exporting country: Japan, Europe etc. and focus on domestic sales through subsidiary You wang food

Main catching species: High quality sashimi grade tuna such as southern blue fin, yellow fin and big eye etc.

Bringing in raw tune