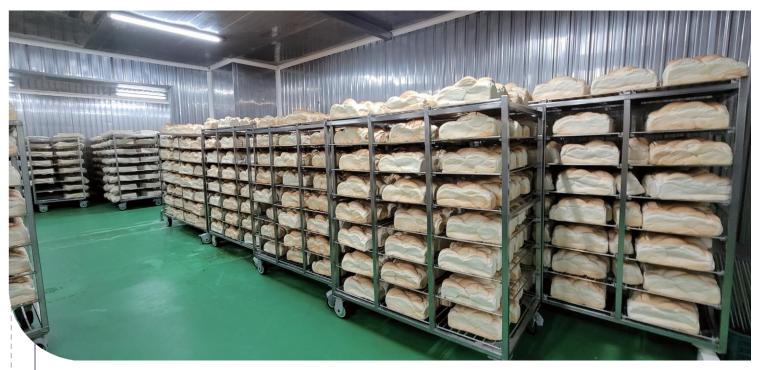

| 50Kg/M    | Mixing machine   | 3,000Kg/H | Measuring room     | 76.18m2   |
| Fermentation room             | 90m2      | Dividing machine | 2,500Kg/H | Molding<br>machine | 2,000Kg/H |
| Grinder                       | 2,400Kg/H | Electronic oven  | 1,900Kg/H | Cooling room       | 210m2     |
| Storage                       | 1,000m2   | Metal detector   | 2set      | Drying machine     | 900Kg/H   |
| Automatic weighing<br>machine | 3set      |                  |           |                    |           |







#### MAJOR customer

U-il sussan, Nongsim, Sangsin Food, Lotteria, Green Food, Dong Won Home Food, Sajo Darim, Shinsegae Food, Foodworks, Daon Food, etc.





Raw crumb

Colored raw crumb

15 -





crumb



Dried crumb



Colored dried crumb

#### Busan Factory



## DONG HWA BREAD CRUMBS FEATURES

- 1. Excellent flavor and texture by using high-quality ingredients
- 2. Selection of various crumb sizes, colors and types to fit for product characteristics
- 3. Possible to produce the products based on customer needs

#### Fresh bread crumbs(Electric oven made)

- 1. 4~10mm crumb size common use for various products such as pork cutlet, bread crumbed fish, and croquette.
- 2. Soft texture and excellent flavor by producing of high-quality raw materials
- 3. This products has some disadvantages in storage life and thawing process needed, but the texture is better than dried products.

#### Fresh bread crumbs(Fire oven made)

- 1. 10 ~ 20mm crumb size Used for high quality products such as handmade pork cutlet (Japanese style) and premium pork cutlet
-