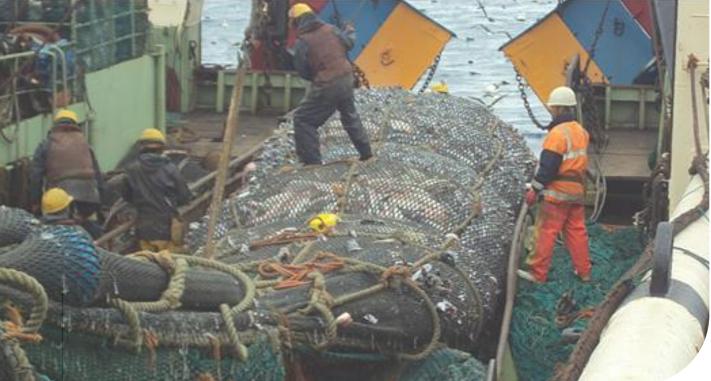

## DEEP-SEA FISHING TRAWL FISHING

Entered New Zealand waters early, 1980s. 2 trawl vessels are in operation in 2019 and an additional vessel is scheduled to be deployed.

New Zealand pure sea area is well-recognized as one of the best managed fishing areas in the world and is expected to remain unchanged in future.

Vessel operation is based in Timaru, located in the South Island, New Zealand has dedicated better efficiency in fishing operation including discharge/distribution/storage, etc.

## Main catching species

Squid Hoki

Hake

## Deep – Sea Fishing

| Tonnage G/T | Fishing Ground            |  |  |  |  |
|-------------|---------------------------|--|--|--|--|
| 665         | New Zealand Economic Zone |  |  |  |  |
| 815         |                           |  |  |  |  |