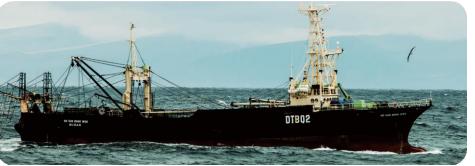

## Dong Won Introduce

Trawl fishing vessel 🔺

## Deep-Sea Fishing

## DEEP-SEA FISHING TRAWL FISHING

Entered New Zealand waters early, 1980s. 2 trawl vessels are in operation in 2019 and an additional vessel is scheduled to be deployed.

New Zealand pure sea area is well-recognized as one of the best managed fishing areas in the world and is expected to remain unchanged in future.