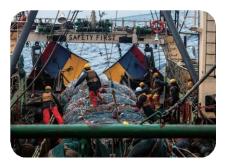

## Deep-Sea Fishing

## DEEP-SEA FISHING TUNA LONG LINE FISHING

#### MAIN FISHING Area: The Pacific, The Atlantic, Indian Ocean.

Freeze tuna species in ultra cold storage (under -60 °C) without any delay after Catch the fish in a method to guarantee the quality and freshness. Annual Catch: approximately 5,000MT. Majority of high quality tuna is processed in You Wang Co., Ltd. a subsidiary of Dong Won.