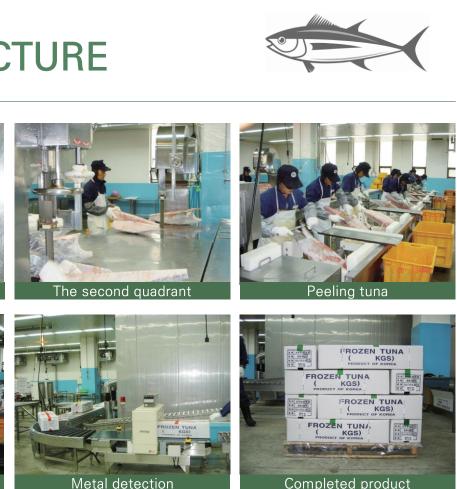

## A PROCESS OF **TUNA MANUFACTURE**

#### INTRODUTION OF THE COMPANY

- Established for sashimi grade tuna processing and sales.
- Acquired HACCP certification with up-to-date processing facilities.

- HACCP
- Vertically integrated, where Dong Won supplies sustainable raw material and provide tuna products through its domestic and overseas sale channels at competitive price in timely manner.
- Use high quality raw materials with ultra freezer (under -60 °C) in order to preserve fresh taste and nutrients of tuna.
- o Fresh sashimi tunas are processed by fish species, parts, and grades to meet consumer's request and are sold in domestic market and exported to overseas countries, especially Europe and Japan.