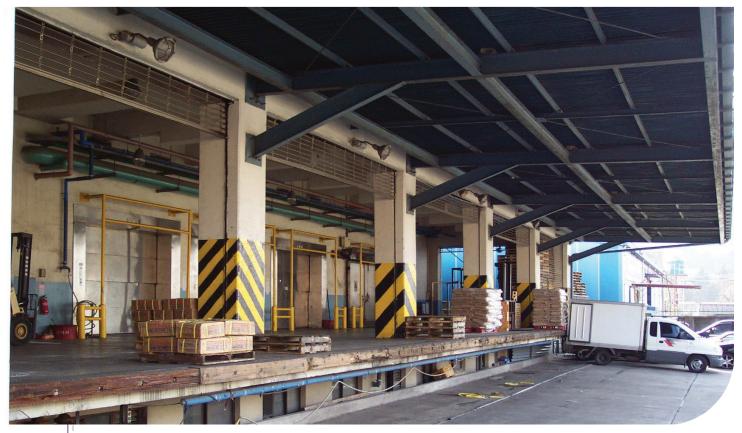

## Busan Factory

## FROZEN SEA FOODS **BUSINESS**

| CLASSIFICATION                   | CONTENTS                                                                   |
|----------------------------------|----------------------------------------------------------------------------|
| Completion date                  | 1 <sup>st</sup> Factory: 1987.11.28<br>2 <sup>nd</sup> Factory: 1989.12.06 |
| Plottage Area                    | 9,310m²                                                                    |
| Building Area                    | 7,117.17m²                                                                 |
| Total Area                       | 29,505.99m²                                                                |
| Scale                            | B1 to 7F                                                                   |
| Production capacity              | Bread crumb : 1.8MT/Hour                                                   |
| Cold, refrigeration cap<br>acity | 12000MY                                                                    |
| Processing Ability               | 15Ton/Day                                                                  |
| Ultracold capacity               | 3,200MT                                                                    |
| Refrigerant                      | Freon gas                                                                  |
| Production                       | Bread Crumbs Products, Fisheries<br>frozen foods                           |