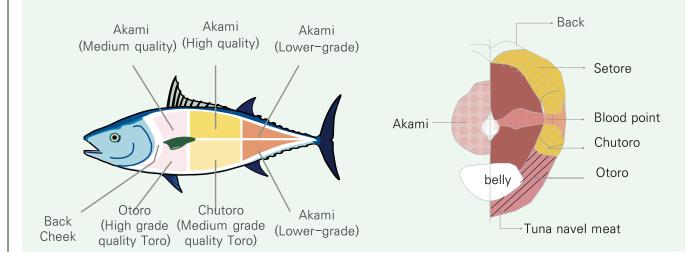

## NAMES AND FEATURES OF TUNA PARTS

Different parts of tuna have different tastes and flavors as well as different nutritional factors.