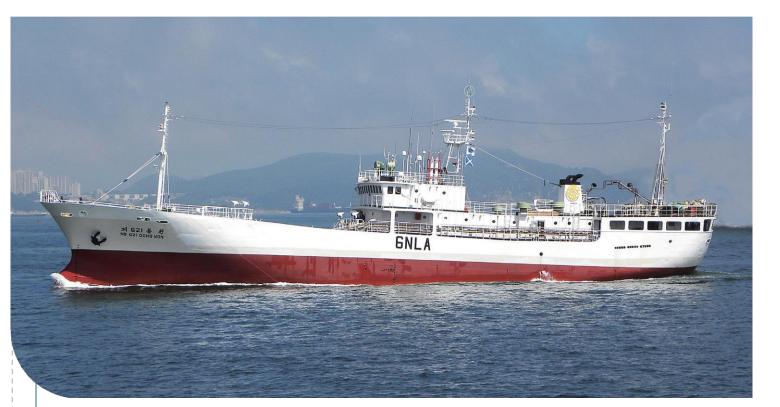

## Dong Won Introduce

Trawl fishing vessel 🔺

## DEEP-SEA FISHING TRAWL FISHING

Entered New Zealand waters early, 1980s. 2 trawl vessels are in operation in 2019 and an additional vessel is scheduled to be deployed.

New Zealand pure sea area is well-recognized as one of the best managed fishing areas in the world and is expected to remain unchanged in future.

Vessel operation is based in Timaru, located in the South Island, New Zealand has dedicated better efficiency in fishing operation including discharge/distribution/storage, etc.

## **TRAWL FLEET**

| Name of Vessel  |  |
|-----------------|--|
| NO. 519 DONGWON |  |
| NO. 530 DONGWON |  |