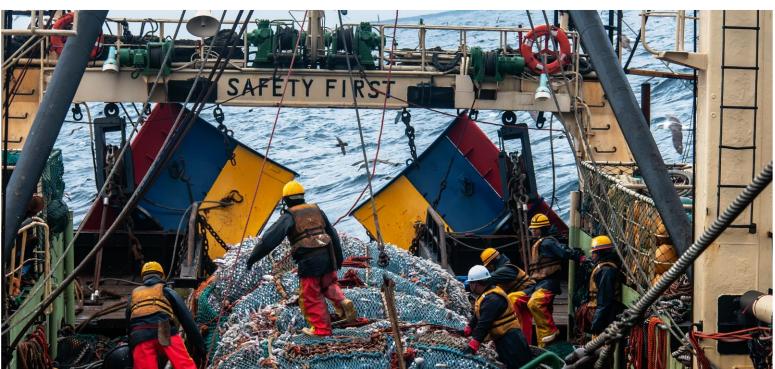

## Dong Won Introduce

Trawl fishing vessel 🔺

## DEEP-SEA FISHING TRAWL FISHING

Entered New Zealand waters early, 1980s. 2 trawl vessels are in operation in 2019 and an additional vessel is scheduled to be deployed.

New Zealand pure sea area is well-recognized as one of the best managed fishing areas in the world and is expected to remain unchanged in future.