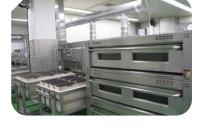

## FROZEN SEA FOODS **BUSINESS**

| CLASSIFICATION                   | CONTENTS                                                                   |
|----------------------------------|----------------------------------------------------------------------------|
| Completion date                  | 1 <sup>st</sup> Factory: 1987.11.28<br>2 <sup>nd</sup> Factory: 1989.12.06 |
| Plottage Area                    | 9,310m²                                                                    |
| Building Area                    | 7,117.17m²                                                                 |
| Total Area                       | 29,505.99m²                                                                |
| Scale                            | B1 to 7F                                                                   |
| Production capacity              | Bread crumb : 1.8MT/Hour                                                   |
| Cold, refrigeration cap<br>acity | 12000MY                                                                    |
| Processing Ability               | 15Ton/Day                                                                  |
| Ultracold capacity               | 3,200MT                                                                    |
| Refrigerant                      | Freon gas                                                                  |
| Production                       | Bread Crumbs Products, Fisheries<br>frozen foods                           |