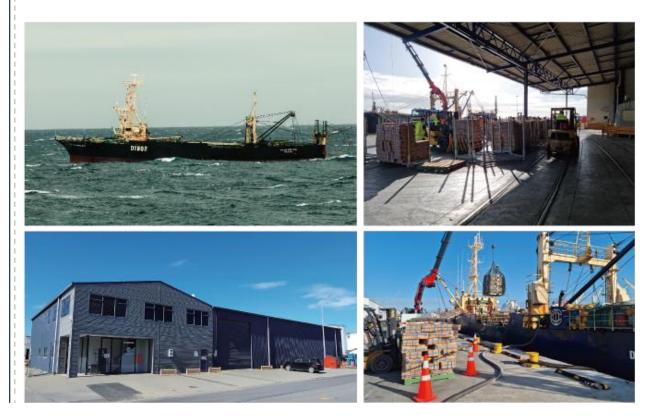

- In 1998, established San Won Ltd in Timaru, New Zealand with Sanford Ltd, the largest fisheries company in New Zealand.
- Cold storage with 5,000 MT capacity with investment of NZ \$ 4 million.
- Expanded storage capacity to 10,000MT in 2002 to store fish species for exporting.
- The Hoki which is caught in large quantities in New Zealand waters is imported more than 10,000 tons of raw materials annually from a processing factory in Shandong Province, China. Processed and exported them mainly to Japan and the United States

## DW New Zealand Ltd.

• Management of trawler vessels which catch annually 15,000 tons at pure fishing ground in New Zealand

#### DW NEW ZEALND LTD.

ADD: 145 Dawson Street, Timaru Port, Timaru 7910, NEW Zealand TEL : +64–3–668–3173 FAX : +64–3–688–9086

#### SAN WON LTD.

ADD: 90 Ritchie Street, NO 1 Wharf, Ti,aru, 7910, NEW Zealand TEL : +64-3-688-6670 FAX : +64-3-688-5580