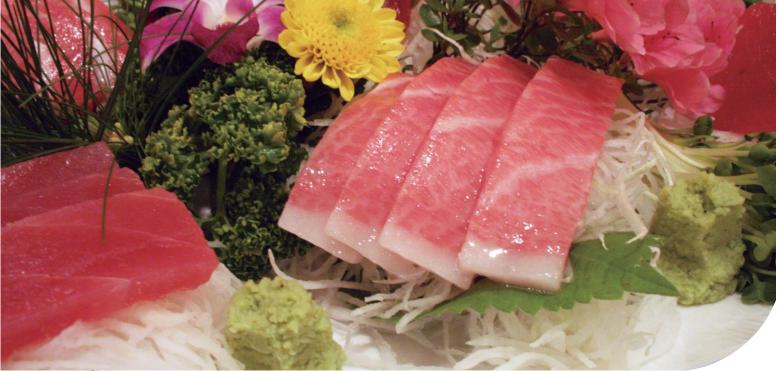

## NAMES AND FEATURES OF TUNA PARTS

Different parts of tuna have different tastes and flavors as well as different nutritional factors.

## You wang Co., Ltd. TUNA PRODUCT

#### **INTRODUTION OF PRODUCTS**

Catches Tuna in the deep sea without contamination and quickly freezes at −60°C or below Maintains the fresh taste and color of tuna by super-freeze