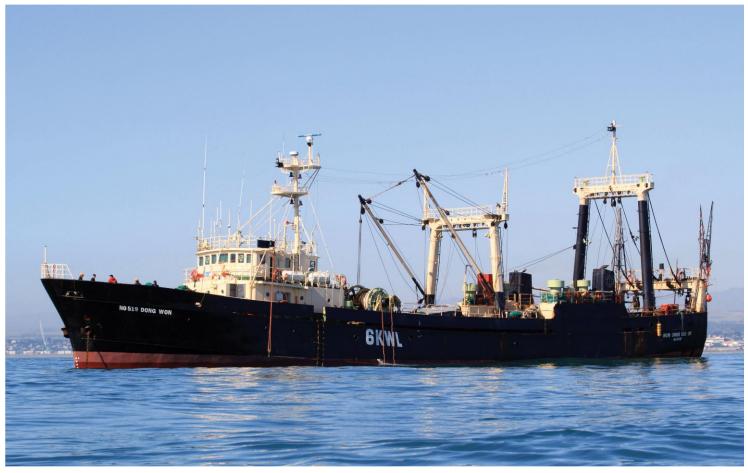

## Dong Won Introduce

Trawl fishing vessel 🔺

## DEEP-SEA FISHING TRAWL FISHING

Entered New Zealand waters early, 1980s. 2 trawl vessels are in operation in 2019 and an additional vessel is scheduled to be deployed.

New Zealand pure sea area is well-recognized as one of the best managed fishing areas in the world and is expected to remain unchanged in future.

## **TRAWL FLEET**

| Name of Vessel  |  |
|-----------------|--|
| NO. 519 DONGWON |  |
| NO. 530 DONGWON |  |