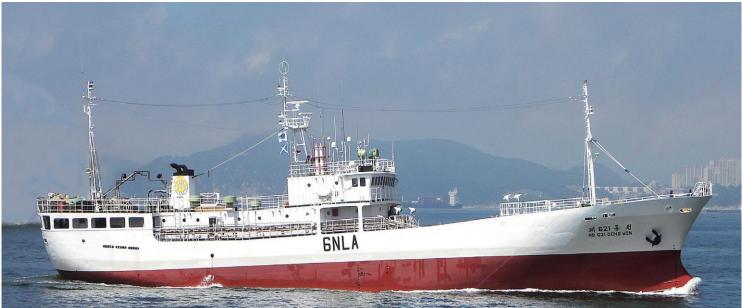

| TUNA  |   |
|-------|---|
| IUNA  | 1 |
|       | 1 |
| LONG  | 1 |
| LINE  | 1 |
|       | 1 |
| FLEET | 1 |
|       | 1 |
|       | 1 |
|       | 1 |
|       |   |

| Name of Vessel |
|----------------|
| NO.618 DONGWON |
| NO.619 DONGWON |
| NO.620 DONGWON |
| NO.621 DONGWON |
| NO.622 DONGWON |
| NO.623 DONGWON |
| NO.631 DONGWON |
| NO.632 DONGWON |
| NO.633 DONGWON |
| NO.637 DONGWON |
| NO.638 DONGWON |
| NO.639 DONGWON |
| NO.650 DONGWON |
| NO.651 DONGWON |
|                |

## Deep – Sea Fishing

| Tonnage G/T | Fishing Ground     |
|-------------|--------------------|
| 417         | Pacific Ocean      |
| 417         | Pacific Ocean      |
| 417         | Pacific Ocean      |
| 424         | Pacific Ocean      |
| 424         | Pacific Ocean      |
| 424         | Pacific Ocean      |
| 420         | Pacific Ocean      |
| 424         | Pacific Ocean      |
| 425         | Pacific Ocean      |
| 408         | South Indian Ocean |
| 419         | South Indian Ocean |
| 439         | South Indian Ocean |
| 409         | Pacific Ocean      |
| 409         | Pacific Ocean      |