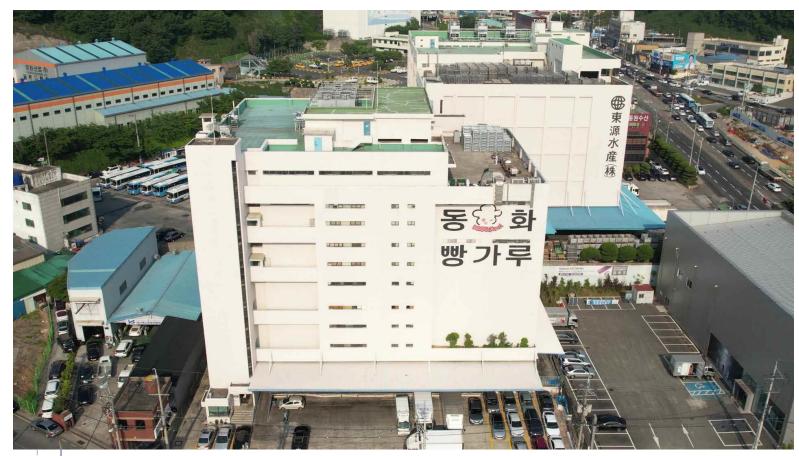

## Busan Factory

## FROZEN SEA FOODS **BUSINESS**

| CLASSIFICATION                   | CONTENTS                                                                   |
|----------------------------------|----------------------------------------------------------------------------|
| Completion date                  | 1 <sup>st</sup> Factory: 1987.11.28<br>2 <sup>nd</sup> Factory: 1989.12.06 |
| Plottage Area                    | 9,310m²                                                                    |
| Building Area                    | 7,117.17m²                                                                 |
| Total Area                       | 29,505.99m²                                                                |
| Scale                            | B1 to 7F                                                                   |
| Production capacity              | Bread crumb : 1.8MT/Hour                                                   |
| Cold, refrigeration cap<br>acity | 12000MY                                                                    |
| Processing Ability               | 15Ton/Day                                                                  |
| Ultracold capacity               | 3,200MT                                                                    |
| Refrigerant                      | Freon gas                                                                  |
| Production                       | Bread Crumbs Products, Fisheries<br>frozen foods                           |