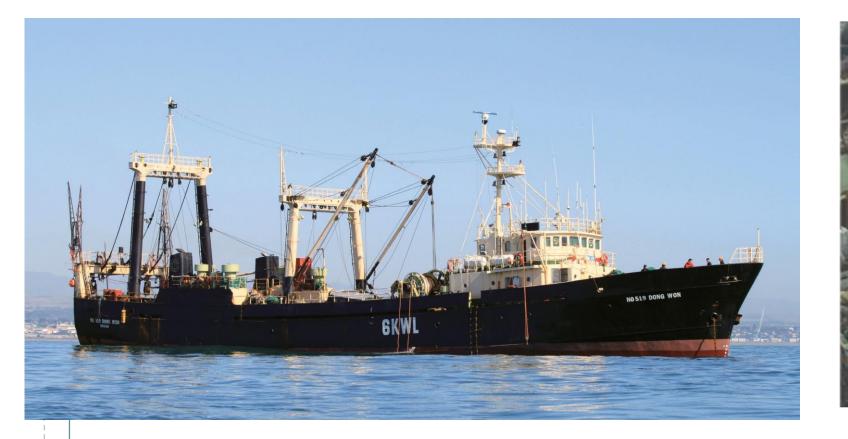

## **TRAWL FLEET**

| Name of Vessel  |  |
|-----------------|--|
| NO. 519 DONGWON |  |
| NO. 530 DONGWON |  |

## Deep – Sea Fishing

| Tonnage G/T | Fishing Ground            |  |  |  |  |
|-------------|---------------------------|--|--|--|--|
| 665         | New Zealand Economic Zone |  |  |  |  |
| 815         |                           |  |  |  |  |