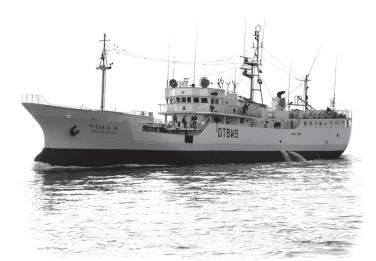

## DEEP-SEA FISHING TUNA LONG LINE FISHING

#### MAIN FISHING Area: The Pacific, The Atlantic, Indian Ocean.

Freeze tuna species in ultra cold storage (under -60 °C) without any delay after Catch the fish in a method to guarantee the quality and freshness. Annual Catch: approximately 5,000MT. Majority of high quality tuna is processed in You Wang Co., Ltd. a subsidiary of Dong Won.

| TUNA  |   |
|-------|---|
| IUNA  | 1 |
|       | 1 |
| LONG  | 1 |
| LINE  | 1 |
|       | 1 |
| FLEET | 1 |
|       | 1 |
|       | 1 |
|       | 1 |
|       |   |

| Name of Vessel |
|----------------|
| NO.618 DONGWON |
| NO.619 DONGWON |
| NO.620 DONGWON |
| NO.621 DONGWON |
| NO.622 DONGWON |
| NO.623 DONGWON |
| NO.631 DONGWON |
| NO.632 DONGWON |
| NO.633 DONGWON |
| NO.637 DONGWON |
| NO.638 DONGWON |
| NO.639 DONGWON |
| NO.650 DONGWON |
| NO.651 DONGWON |
|                |